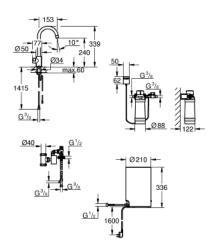

## 30 332 001 GROHE RED MONO PILLAR TAP AND M SIZE BOILER

## PRODUCT DESCRIPTION

- · Colour: chrome
- · consisting of:
- GROHE Red Mono pillar tap
- · single hole installation
- · C-spout
- GROHE ChildLock push buttons for boiling water
- · triple electronic safeguards against accidental activation of boiling water
- GROHE Long-Life finish
- · GROHE CoolTouch
- · insulated tubular spout
- swivel area 150°
- · connection to GROHE Red boiler
- · GROHE Red boiler M size
- · reservoir for boiling and hot water
- 3 liter 100° C boiling water
- · 4 liter total capacity
- required inlet pressure: 1-7 bar
- with flexible connection hose and outlet for boiling water
- CE approved
- power supply 230 V 50 Hz
- max. power consumption 2100 W
- standby power consumption 15 W
- · energy efficiency class A
- GROHE Red filter set
- for protection of the boiler from limescale
- capacity 600 l at 20° dKH
- 5 phase filter
- · flow rate measuring unit