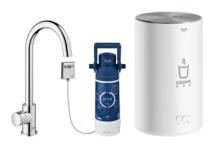

## 30 332 001 GROHE RED MONO PILLAR TAP AND M SIZE BOILER

## PRODUCT DESCRIPTION

- · Colour: chrome
- · consisting of:
- GROHE Red Mono pillar tap
- · single hole installation
- · C-spout
- GROHE ChildLock push buttons for boiling water
- · triple electronic safeguards against accidental activation of boiling water
- GROHE Long-Life finish
- · GROHE CoolTouch
- · insulated tubular spout
- swivel area 150°
- · connection to GROHE Red boiler
- · GROHE Red boiler M size
- · reservoir for boiling and hot water
- 3 liter 100° C boiling water
- · 4 liter total capacity
- required inlet pressure: 1-7 bar
- with flexible connection hose and outlet for boiling water
- CE approved
- power supply 230 V 50 Hz
- max. power consumption 2100 W
- standby power consumption 15 W
- · energy efficiency class A
- GROHE Red filter set
- for protection of the boiler from limescale
- capacity 600 l at 20° dKH
- 5 phase filter
- · flow rate measuring unit